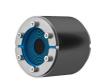

# Roxtec RS seal with SL RS

Penetration seal for a single cable or pipe.

The Roxtec RS with SL RS is a seal with metal sleeve for single cables or pipes. The entry seal has two halves with removable layers making it adaptable to cables and pipes of different sizes. The sleeve is welded to the structure.

# Structure of installation

Mounting type

etal