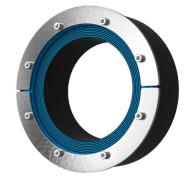

# Roxtec RS seal with SL RS

Penetration seal for a single cable or pipe.

The Roxtec RS with SL RS is a seal with metal sleeve for single cables or pipes. The entry seal has two halves with removable layers making it adaptable to cables and pipes of different sizes. The sleeve is welded to the structure.

# **Sealing components**

## **Sealing components**

Lubricant

SL RS sleeve

RS sea

For detailed information, please visit roxtec.com.

The product information provided by Roxtec does not release the purchaser of the Roxtec system, or part thereof, from the obligation to independently determine the suitability of the products for the intended process, installation and/or use.