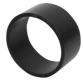

# Roxtec RS seal with SL RS

Penetration seal for a single cable or pipe.

The Roxtec RS with SL RS is a seal with metal sleeve for single cables or pipes. The entry seal has two halves with removable layers making it adaptable to cables and pipes of different sizes. The sleeve is welded to the structure.

- Quick and easy to install
- Provides excellent cable retention

### **Product characteristics**

Fire rated

Watertight

Gas-tig